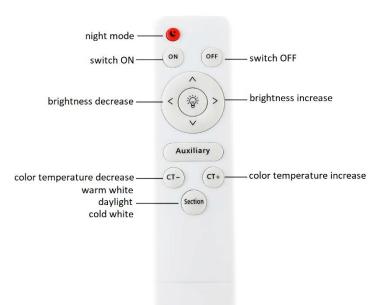

um luminous flux
- :. Environmentally friendly no mercury and lead
- .. No ultraviolet and infrared rays

#### AREAS OF APPLICATION »

- :. Residential and Commercial buildings
- :. Home interior
- :. Hotels and Restaurants



### **TECHNICAL SPECIFICATION SHEET**



### **PRODUCT DETAILS** »

| Catalogue<br>number | Watt<br>(W) | Whole fixture<br>lumens<br>(Im) | Colour temp.<br>(K) | Colour<br>body |
|---------------------|-------------|---------------------------------|---------------------|----------------|
| 95SHELLY18LED/WH    | 18          | 2160                            | CCT - adjustable    | White          |
| 95SHELLY18LED/GR    | 18          | 2160                            | CCT - adjustable    | Black          |

### **DIMENSIONS** »



### **REMOTE CONTROL FUNCTIONS »**



### **ADDITIONAL INFORMATION »**



| Catalogue number | Barcode       | Packing<br>/Box<br>(pcs) |
|------------------|---------------|--------------------------|
| 95SHELLY18LED/WH | 3800131228703 | 1/5                      |
| 95SHELLY18LED/GR | 3800131228710 | 1/5                      |