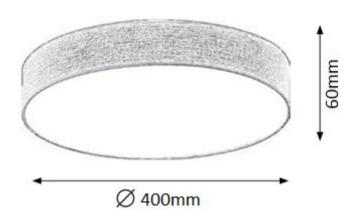

peration
- :. Instant light with maximum luminous flux
- :. Environmentally friendly no mercury and lead
- .. No ultraviolet and infrared rays

#### AREAS OF APPLICATION »

- :. Residential and Commercial buildings
- :. Home interior
- :. Hotels and Restaurants



### **TECHNICAL SPECIFICATION SHEET**



### **PRODUCT DETAILS** »

| Catalogue<br>number | Watt<br>(W) | Whole fixture<br>lumens<br>(Im) | Colour temp.<br>(K) | Colour<br>body |
|---------------------|-------------|---------------------------------|---------------------|----------------|
| 95SHELLY18LED/WH    | 18          | 2160                            | CCT - adjustable    | White          |
| 95SHELLY18LED/GR    | 18          | 2160                            | CCT - adjustable    | Black          |

### **DIMENSIONS** »



### **REMOTE CONTROL FUNCTIONS »**



### **ADDITIONAL INFORMATION »**



| Catalogue number | Barcode       | Packing<br>/Box<br>(pcs) |
|------------------|---------------|--------------------------|
| 95SHELLY18LED/WH | 3800131228703 | 1/5                      |
| 95SHELLY18LED/GR | 3800131228710 | 1/5                      |