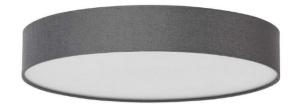

### **PRODUCT DETAILS** »

| Catalogue<br>number | Watt<br>(W) | Whole fixture<br>lumens<br>(Im) | Colour temp.<br>(K) | Colour<br>body |
|---------------------|-------------|---------------------------------|---------------------|----------------|
| 95SHELLY18LED/WH    | 18          | 2160                            | CCT - adjustable    | White          |
| 95SHELLY18LED/GR    | 18          | 2160                            | CCT - adjustable    | Black          |