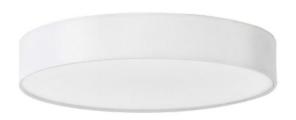

### **PRODUCT DETAILS** »

| Catalogue<br>number | Watt<br>(W) | Whole fixture<br>lumens<br>(Im) | Colour temp.<br>(K) | Colour<br>body |
|---------------------|-------------|---------------------------------|---------------------|----------------|
| 95SHELLY18LED/WH    | 18          | 2160                            | CCT - adjustable    | White          |
| 95SHELLY18LED/GR    | 18          | 2160                            | CCT - adjustable    | Black          |